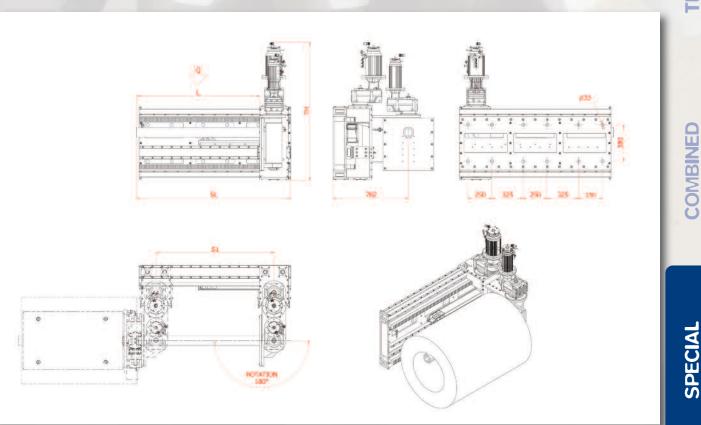

## **CERBERUS X2**

The CERBERUS X2 is designed to handle metal or paper coils, with a payload of up to 1.500 Kg.

The rotation and translation speed is as fast as 30m/min.

Thanks to this system, the coils can be set down and picked up even rotated by 90° compared to the standard position on shelves.

To save time, both movements can be carried out simultaneously.

RIPLE

PRODUCTS

EPTH

SINGLE